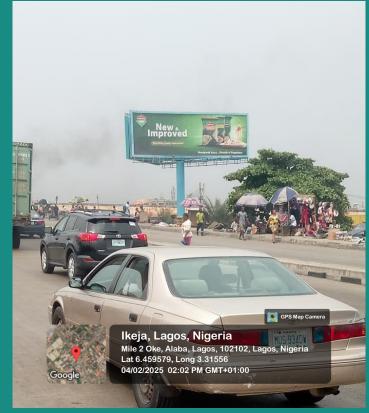

## MAXIMUS BOARD

Mile 2, Oshodi -Apapa Expressway, Lagos

DISPLAY ORIENTATION: LANDSCAPE

BILLBOARD TYPE: Unipole Static Billboard

DIMENSION & SIZE: Height: 6M Width: 18M

ACTIVE TIME / DAY
24 Hours

MATERIAL TYPE
Flex Banner

DISPLAY TIME & MATERIAL SIZE **Not Applicable** 

ESTIMATED REACH/DAY **115,000** 

ESTIMATED REACH/MONTH 3,450,000

## **STATIC 2**

FTT/FTF: Coming From Apapa Way