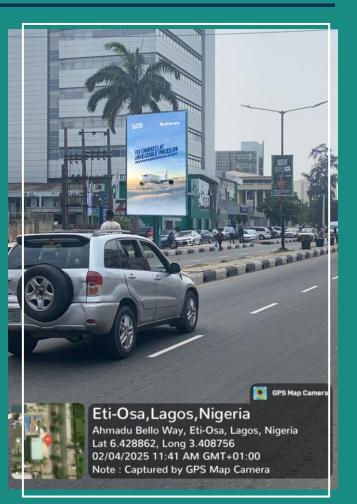

## **HERMES BILLBOARD**

Ahmadu Bello Way, Vi Just Opp Silverbird Galleria

## LED FACE Enjoy \_ 50% OFF screen repair on our Samsuna device GPS Map Camera Eti-Osa, Lagos, Nigeria Ahmadu Bello Way, Eti-Osa, Lagos, Nigeria Lat 6.428862, Long 3.408756 02/04/2025 11:41 AM GMT+01:00 Note: Captured by GPS Map Camera

## DISPLAY ORIENTATION: Static Face: Portrait BILLBOARD TYPE: Unipole Billboard DIMENSION: Height: 6.9m Width: 4.0m ACTIVE TIME / DAY 24 Hours MATERIALS: Flex Banner

**FTT/FTF:** 

**Traffic To Bonny Camp** 

DISPLAY TIME Not Applicable

ESTIMATED REACH/DAY 42,000

ESTIMATED REACH/MONTH 1,260,000