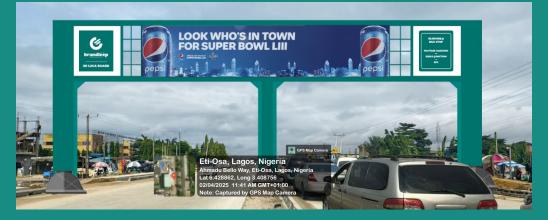

## **HERMES BILLBOARD**

Ahmadu Bello Way, Vi Just Opp Silverbird Galleria

## LED FACE Enjoy \_ 50% OFF screen repair on our Samsuna device GPS Map Camera Eti-Osa, Lagos, Nigeria Ahmadu Bello Way, Eti-Osa, Lagos, Nigeria Lat 6.428862, Long 3.408756 02/04/2025 11:41 AM GMT+01:00 Note: Captured by GPS Map Camera