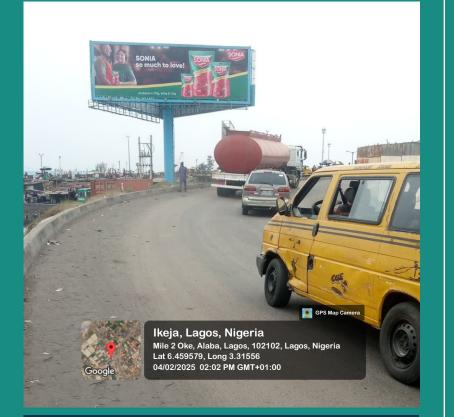

## MAXIMUS BOARD

Mile 2, Oshodi -Apapa Expressway, Lagos

DISPLAY ORIENTATION: LANDSCAPE

BILLBOARD TYPE: Unipole Static Billboard

DIMENSION & SIZE: Height: 6M Width: 18M

ACTIVE TIME / DAY
24 Hours

MATERIAL TYPE
Flex Banner

DISPLAY TIME & MATERIAL SIZE **Not Applicable** 

ESTIMATED REACH/DAY **115,000** 

ESTIMATED REACH/MONTH 3,450,000

## **STATIC 1**

**FTT/FTF:** Coming From Costain