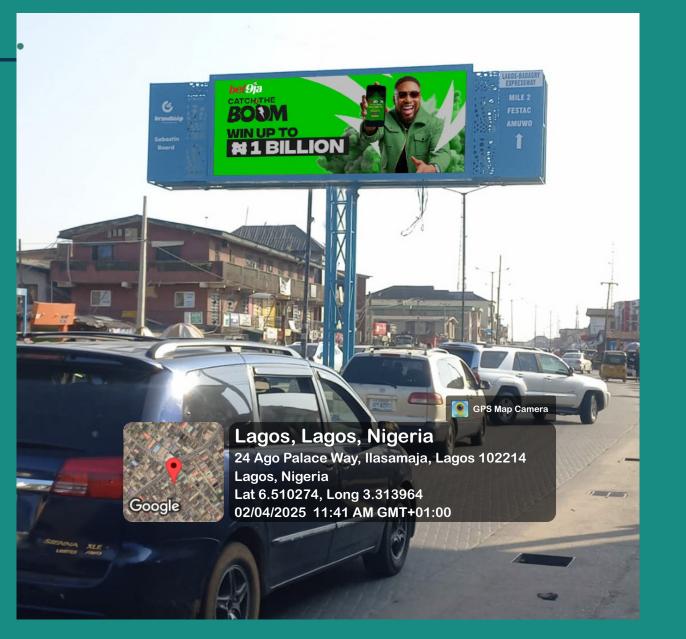

## SEBASTIAN BOARD

Ali Dada Bus Stop, Ago Palace Way, Okota

**FTT/FTF:** FACE 1: FROM CELE EXPRESS FACE 2: FROM APPLE JUNCTION

DISPLAY ORIENTATION: Landscape

BILLBOARD TYPE: Eye Catcher Digital Led Billboard

DIMENSION: 360 (H) X 960 (W) Pixels

SCREEN ACTIVE TIME / DAY 7:00AM – 11:00PM

FORMATS: PNG/JPG/GIF/MP4/MPV

DISPLAY TIME: 10 Secs / Brands

ESTIMATED REACH/DAY **75,000** 

ESTIMATED REACH/MONTH 2,250,000