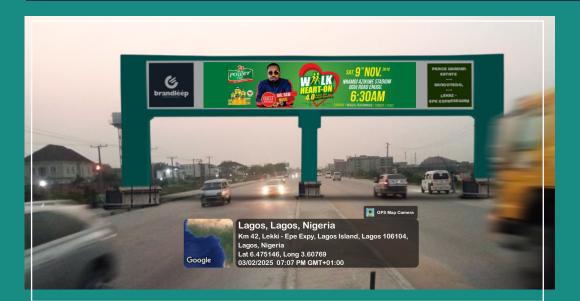

## STATIC FACE

**FTT/FTF:** Traffic Coming From Bar Beach/eko Atlantic

DISPLAY ORIENTATION: LED Face: Portrait

BILLBOARD TYPE: DIGITAL LED

DISPLAY RESOLUTION 840 (H) X 480 (W) Pixels

SCREEN ACTIVE TIME / DAY 7:00AM – 11:00PM

FORMATS: PNG/JPG/GIF/MP4/MPV

DISPLAY TIME 10 Secs / Brand

ESTIMATED REACH/DAY 42,000

ESTIMATED REACH/MONTH 1,260,000