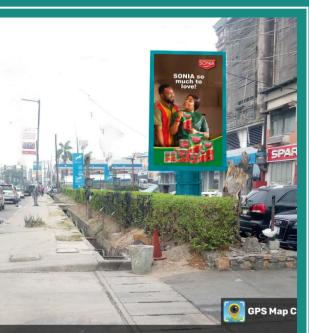

## LUCAS BILLBOARD,

Awolowo Road, Off Falomo Bridge, Ikoyi

## LED FACE

#### **FTT/FTF:** Traffic Coming From Falomo Bridge

DISPLAY ORIENTATION: **Portrait** 

BILLBOARD TYPE: Digital Led

DISPLAY RESOLUTION 840 (H) X 480 (W) Pixels

SCREEN ACTIVE TIME / DAY 7:00AM – 11:00PM

FORMATS: PNG/JPG/GIF/MP4/MPV