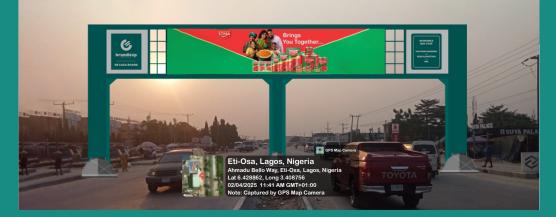

## **HERMES BILLBOARD**

Ahmadu Bello Way, Vi Just Opp Silverbird Galleria

## STATIC FACE

**FTT/FTF:** Traffic Coming From Bar Beach/eko Atlantic

DISPLAY ORIENTATION: LED Face: Portrait

BILLBOARD TYPE: DIGITAL LED

DISPLAY RESOLUTION 840 (H) X 480 (W) Pixels

SCREEN ACTIVE TIME / DAY 7:00AM – 11:00PM

FORMATS: PNG/JPG/GIF/MP4/MPV

DISPLAY TIME 10 Secs / Brand

ESTIMATED REACH/DAY 42,000

ESTIMATED REACH/MONTH 1,260,000