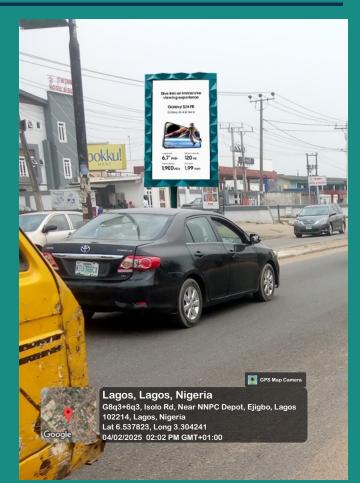

## **OLYMPIA BOARD**

Twinny Hotel, At NNPC Bus Stop, Ejigbo Road

#### FTT/FTF: Traffic Facing NNPC/JAKANDE

**DISPLAY ORIENTATION:** Portrait

BILLBOARD TYPE: **Digital Led** 

DISPLAY RESOLUTION 840 (H) X 480 (W) Pixels

SCREEN ACTIVE TIME / DAY 7:00AM - 11:00PM

FORMATS: PNG/JPG/GIF/MP4/MPV

**DISPLAY TIME:** 10 Secs / Brand

ESTIMATED REACH/DAY 83,750

**ESTIMATED REACH/MONTH** 2,512,500

**FTT/FTF:** 

Traffic To Ejigbo / Ikotun Egbe

**DISPLAY ORIENTATION:** Portrait

**BILLBOARD TYPE:** Static

**DIMENSION & SIZE:** Height: 6.9M Width: 4.0M