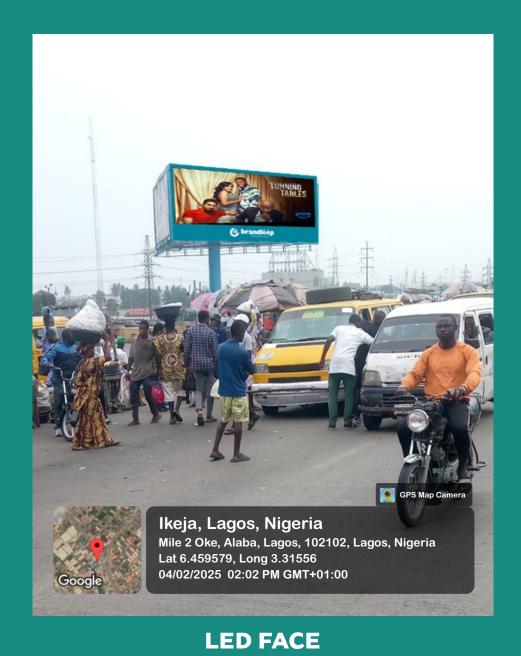

## **MAXIMUS BOARD**

Mile 2, Oshodi -Apapa Expressway, Lagos

FTT/FTF: TRAFFIC FROM MILE 2 BUS STOP

DISPLAY ORIENTATION: Landscape

BILLBOARD TYPE: Digital Led

DIMENSION: 600 (H) x 1320 (W) PIXEL

SCREEN ACTIVE TIME / DAY 7:00AM – 11:00PM

DISPLAY TIME 10 Secs / Brand FORMATS: PNG/JPG/GIF/MP4/MPV

DISPLAY TIME & MATERIAL SIZE 10 Secs / 10mb / 6 Brands

ESTIMATED REACH/DAY **115,000** 

ESTIMATED REACH/MONTH 3,450,000